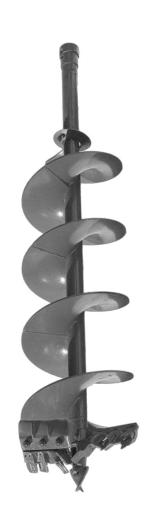

Digger Derrick MD Augers With 3/8" Upper Flighting and Industry Leading 4" x 3/8" 85,000 Ultimate Yield Tube Shaft. Pat - Fail Safe Hex – Hubs Eliminates Butt Weld on Drive Hub..

Available from 9" to 48" Dirt or Carbide.

Belltec Standard Length is 104" OAL

Upper Flighting is 3/8" @ 60" of carrier flighting.

Custom Lengths are available.