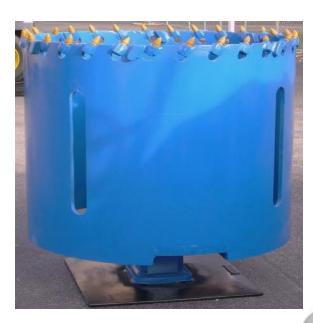

#### **Bullet Tooth Core Barrel**

Key Features include:

36" of heavy 3⁄4" wall barrels.

Vented Sides Walls aids and assists in fine retention and core removal.

Unique top frame provides maximum strength for torsional and crowd distribution while reducing wt.

Teeth Available .765 Super Tooth have ½" Sharp Super Duty Carbide & Long Ring Retentions and Field Serviceable Straight Shank Block.

Or

1.00 Super Tooth Shank Tooth and Block for large foundation use.