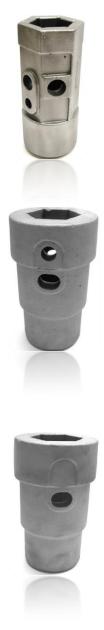

### Hex Drive Hubs

Standard Duty 2"

High Torque 2" FS Hub for 3.50 Tube

Standard 'Duty 2.50 Hex 3 <sup>3</sup>/<sub>4</sub> Tube Augers

High Torque 2.50 FS Hub for 4" Tube Augers

Standard Duty 2.62 Hex 3 <sup>3</sup>⁄<sub>4</sub>" Tubes

High Torque 2.62 FS Hub for 4" Tube Augers