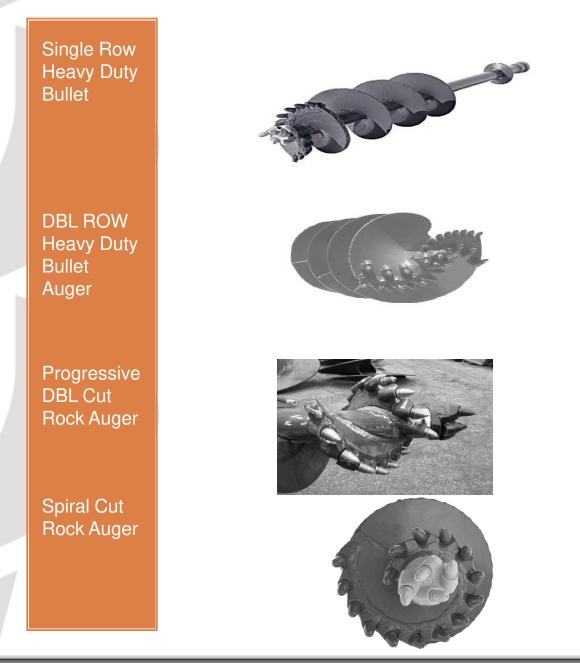

rs

High Torque 2.50 FS Hub for 4" Tube Augers

Standard Duty 2.62 Hex 3 <sup>3</sup>⁄<sub>4</sub>" Tubes

High Torque 2.62 FS Hub for 4" Tube Augers











# Stinger Series BT500 Bullet Pilots

 BT500 L 1<sup>3</sup>/<sub>4</sub>" Square Drive
Pat-Pending



BT500 S 1 <sup>3</sup>/<sub>4</sub>"
Square Drive.
Pat-Pending





# **BT700 6T Foundation Pilot**

## Features 7" Diameter -6 HD31 Teeth, Flow Through Body Design. Pat Pend





### Digger Derrick Auger Teeth For Shank Plates





#### Pin On Pilot Bits & Subs For 1 3/4" Square Drive





Digger Derrick Rock Tooling is manufactured with industry leading 4" OD X 3/8" Wall Tubing that's 85,000 ultimate yield and standard upper flight is 3/8" thick. Lower flight is 1" Pat - Fail Safe Hex – Hubs Eliminates Butt Weld on Drive Hub..



www.belltec.net | 2057 Commerce St. | Belton, TX 76513 | 1.800.242.9410



#### **Pressure Auger Tooling**

#### **Bullet Tooth Core Barrel**

Key Features include:

36" of heavy 3⁄4" wall barrels.

Vented Sides Walls aids and assists in fine retention and core removal.

Unique top frame provides maximum strength for torsional and crowd distribution while reducing wt.

Teeth Available .765 Super Tooth have ½" Sharp Super Duty Carbide & Long Ring Retentions and Field Serviceable Straight Shank Block.

Or

1.00 Super Tooth Shank Tooth and Block for large foundation use.







## Digger Derrick Pilots And Subs For Standard MD Augers

| FH 205 Heat<br>Treated Alloy<br>Steel    |            |
|------------------------------------------|------------|
| FH 205C<br>Heat Treated<br>Alloy Steel