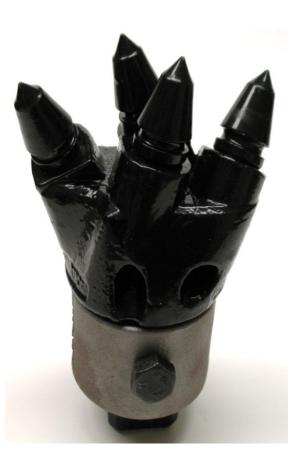

# **BT700 6T Foundation Pilot**

## Features 7" Diameter -6 HD31 Teeth, Flow Through Body Design. Pat Pend