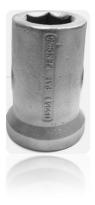

#### Pin On Pilot Bits & Subs For 1 3/4" Square Drive

Digger Derrick Rock Tooling is manufactured with industry leading 4" OD X 3/8" Wall Tubing that's 85,000 ultimate yield and standard upper flight is 3/8" thick. Lower flight is 1" Pat - Fail Safe Hex – Hubs Eliminates Butt Weld on Drive Hub..