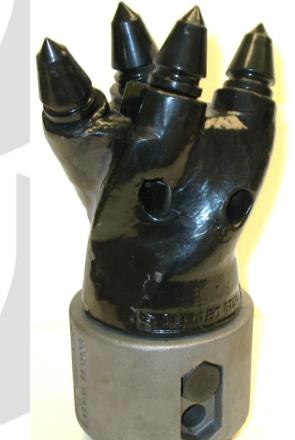

# **BT700 6T Foundation Pilot**

## Features 7" Diameter -6 HD31 Teeth, Flow Through Body Design. Pat Pend