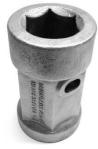

#### Pin On Pilot Bits & Subs For 1 3/4" Square Drive

Digger Derrick Rock Tooling is manufactured with industry leading 4" OD X 3/8" Wall Tubing that's 85,000 ultimate yield and standard upper flight is 3/8" thick. Lower flight is 1" Pat - Fail Safe Hex – Hubs Eliminates Butt Weld on Drive Hub..