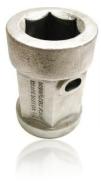

#### Pin On Pilot Bits & Subs For 1 3/4" Square Drive

Digger Derrick Rock Tooling is manufactured with industry leading 4" OD X 3/8" Wall Tubing that's 85,000 ultimate yield and standard upper flight is 3/8" thick. Lower flight is 1" Pat - Fail Safe Hex – Hubs Eliminates Butt Weld on Drive Hub..