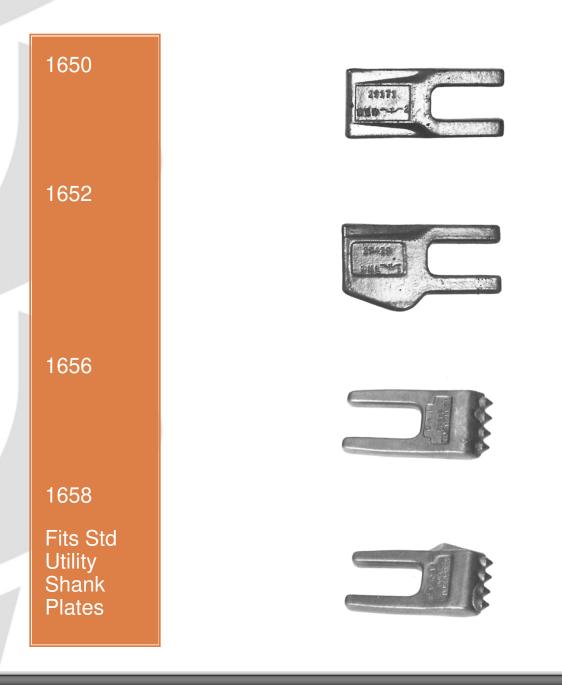

### Hex Drive Hubs

Standard Duty 2"

High Torque 2" FS Hub for 3.50 Tube

Standard 'Duty 2.50 Hex 3 <sup>3</sup>/<sub>4</sub> Tube Augers

High Torque 2.50 FS Hub for 4" Tube Augers

Standard Duty 2.62 Hex 3 <sup>3</sup>⁄<sub>4</sub>" Tubes

High Torque 2.62 FS Hub for 4" Tube Augers











# Stinger Series BT500 Bullet Pilots

 BT500 L 1<sup>3</sup>/<sub>4</sub>" Square Drive
Pat-Pending



BT500 S 1 <sup>3</sup>/<sub>4</sub>"
Square Drive.
Pat-Pending





# **BT700 6T Foundation Pilot**

## Features 7" Diameter -6 HD31 Teeth, Flow Through Body Design. Pat Pend





### Digger Derrick Auger Teeth For Shank Plates





#### Pin On Pilot Bits & Subs For 1 3/4" Square Drive





Digger Derrick Rock Tooling is manufactured with industry leading 4" OD X 3/8" Wall Tubing that's 85,000 ultimate yield and standard upper flight is 3/8" thick. Lower flight is 1" Pat - Fail Safe Hex – Hubs Eliminates Butt Weld on Drive Hub..



www.belltec.net | 2057 Commerce St. | Belton, TX 76513 | 1.800.242.9410



#### **Pressure Auger Tooling**

#### **Bullet Tooth Core Barrel**

Key Features include:

36" of heavy 3⁄4" wall barrels.

Vented Sides Walls aids and assists in fine retention and core removal.

Unique top frame provides maximum strength for torsional and crowd distribution while reducing wt.

Teeth Available .765 Super Tooth have ½" Sharp Super Duty Carbide & Long Ring Retentions and Field Serviceable Straight