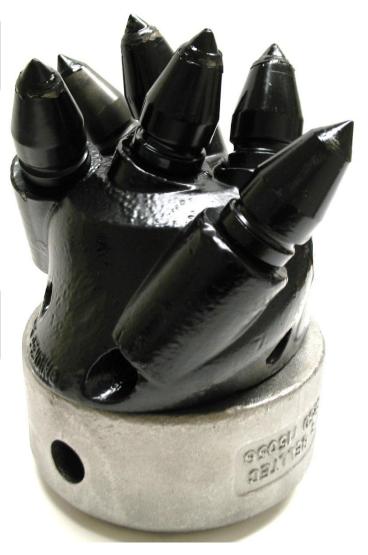

# **BT700 6T Foundation Pilot**

## Features 7" Diameter -6 HD31 Teeth, Flow Through Body Design. Pat Pend