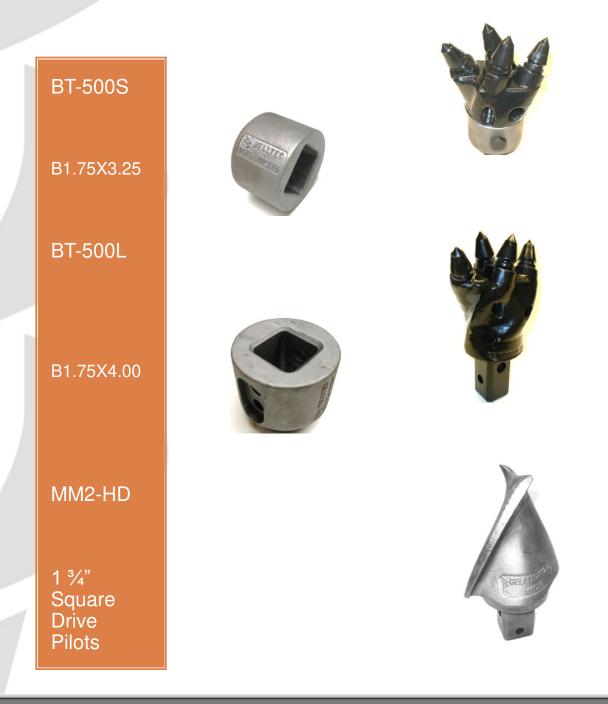

# Stinger Series BT500 Bullet Pilots

 BT500 L 1<sup>3</sup>/<sub>4</sub>" Square Drive
Pat-Pending

BT500 S 1 <sup>3</sup>/<sub>4</sub>"
Square Drive.
Pat-Pending

#### Pin On Pilot Bits & Subs For 1 3/4" Square Drive

Digger Derrick Rock Tooling is manufactured with industry leading 4" OD X 3/8" Wall Tubing that's 85,000 ultimate yield and standard upper flight is 3/8" thick. Lower flight is 1" Pat - Fail Safe Hex – Hubs Eliminates Butt Weld on Drive Hub..