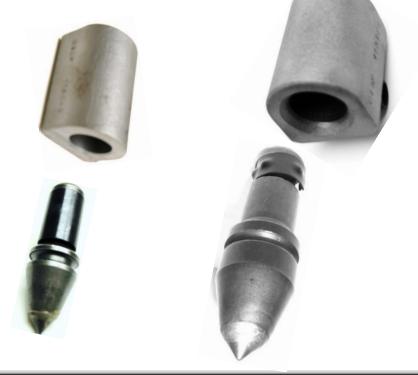

#### Pin On Pilot Bits & Subs For 1 3/4" Square Drive

Digger Derrick Rock Tooling is manufactured with industry leading 4" OD X 3/8" Wall Tubing that's 85,000 ultimate yield and standard upper flight is 3/8" thick. Lower flight is 1" Pat - Fail Safe Hex – Hubs Eliminates Butt Weld on Drive Hub..